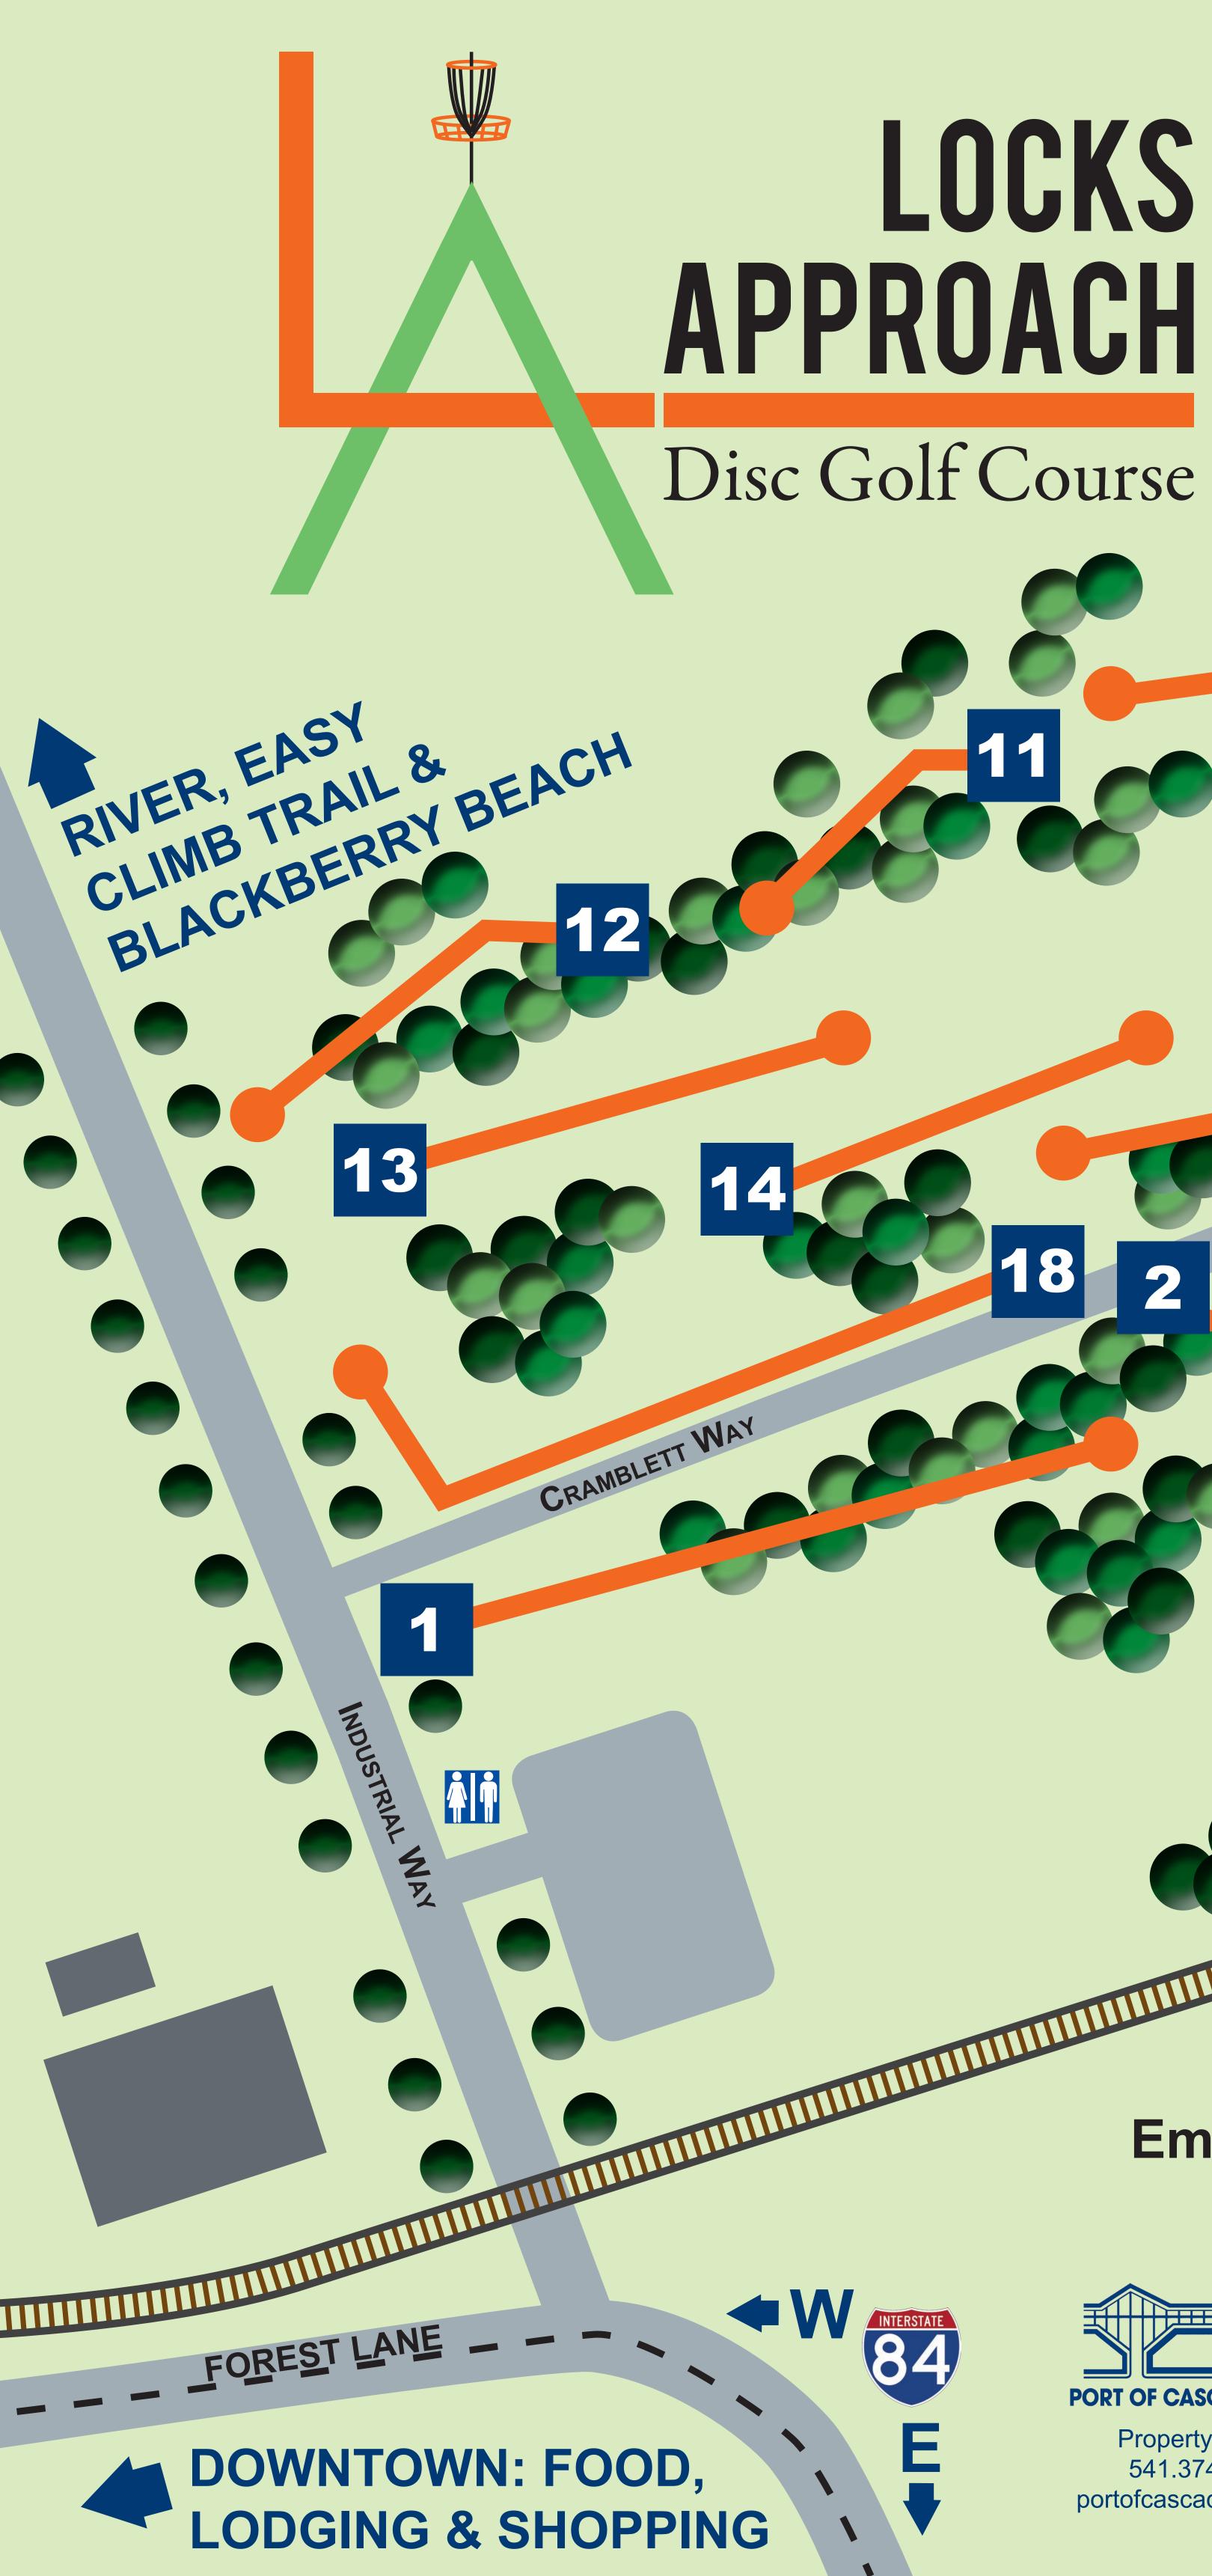

## LOCKS APPROACH

**Emergency: 911** 

15

**Course Contact:** Daniel Dulaney 503.329.5954

Lost & Found Discs: The Bold Orange 455 NW Wanapa St

Provided by the Port of Cascade Locks in 2013 Designed, Built & Maintained by Daniel Dulaney, Disc-Van-Go

## **DISC GOLF COURSE RULES:**

- The course is free and open to all ages and abilities. Please respect all players
- Holes 5-9 intersect with the easyCLIMB trail. Please respect trail users
- Please leave no trace use trash cans or pack out your trash
- The course is open during daylight hours only
- Dogs are permitted on leash. Please bag and dispose of droppings
- Fires are prohibited. Please no smoking on course
- Toilet located at main parking lot only during peak season (Mar Nov)
- Caution: river, uneven ground, steep terrain, thorns, and poison oak may exist

## **Welcome to the Locks Approach Disc Golf Course**