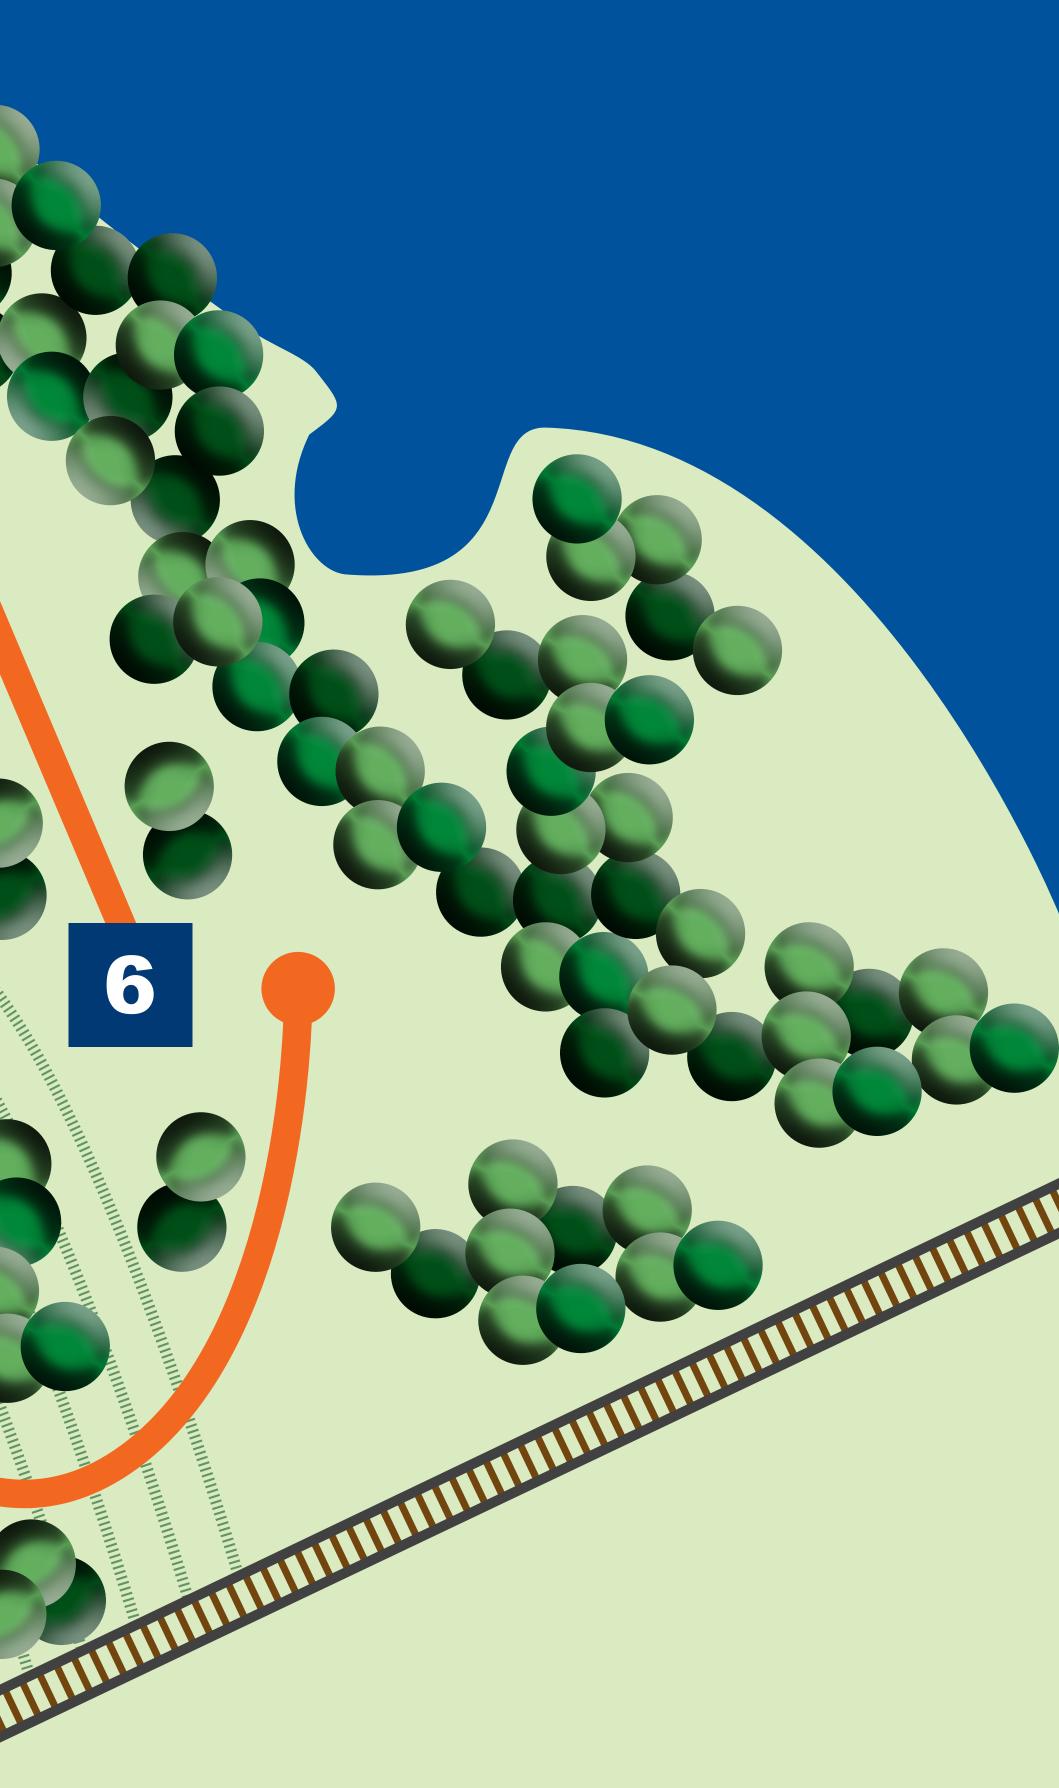

## **DISC GOLF COURSE RULES:**

- The course is free and open to all ages and abilities. Please respect all players
- Holes 5-9 intersect with the easyCLIMB trail. Please respect trail users
- Please leave no trace use trash cans or pack out your trash
- The course is open during daylight hours only
- Dogs are permitted on leash. Please bag and dispose of droppings
- Fires are prohibited. Please no smoking on course
- Toilet located at main parking lot only during peak season (Mar Nov)
- Caution: river, uneven ground, steep terrain, thorns, and poison oak may exist